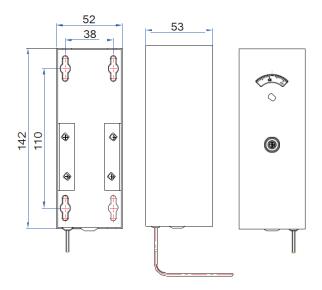

# **Frost Protector ILH342**



# **1. General Information**

ILH342 frost protector controller mainly have the function of anti-freezing, used to guarantee system temperature is not lower than set value.

#### 2. Features

- $^\circ\!\mathrm{C}$  or  $^\circ\!\mathrm{F}$  scale is optional
- High precision of control and quick response
- Corrosion resistance and not affected by condensation
- Sensor length has 3M, 6M and others custom-made

### 3. Specifications

Power Supply: 24~250Vac; 15 (8) A Humidity Range: 0 ~ 90% (No Condensation) Temperature Control Range:  $1.0 \sim 7.5$  °C Storage Temperature Range:  $-30 \sim +70$  °C Limit Temperature: 80 °C Connection: waterproof connectors Sensor Material: brass Weight: 320 g Protection: IP54

# 4. Dimension