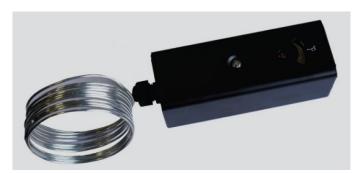

# **Frost Protector ILH342**

# **1. General Information**

ILH342 frost protector controller mainly have the function of anti-freezing, used to guarantee system temperature is not lower than set value.

#### 2. Features

- $^\circ\!\mathrm{C}$  or  $^\circ\!\mathrm{F}$  scale is optional
- High precision of control and quick response
- Corrosion resistance and not affected by condensation
- Sensor length has 3M, 6M and others custom-made